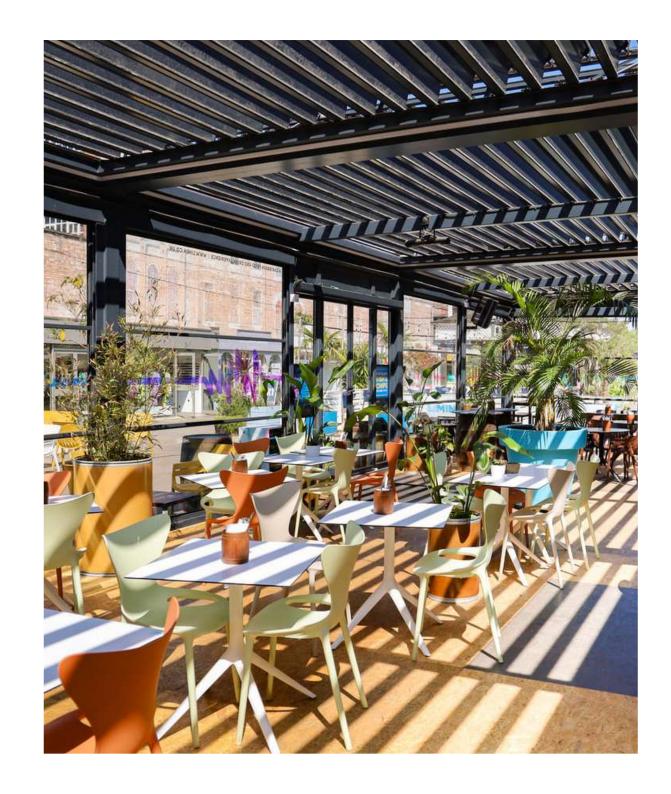

## Where the Caribbean and Ibiza meet in perfect harmony

Your guests enter the venue and walk into our sunny Gallery. It's an open area with a fully retractable roof and windows. The Gallery can be fully opened in the summer but covered in case the weather turns wet.

Soak up the Southbank sun and enjoy the buzzy ambience on this large terrace; feast on a sizzling jerk chicken and sip our rum cocktails bursting with tropical flavours.