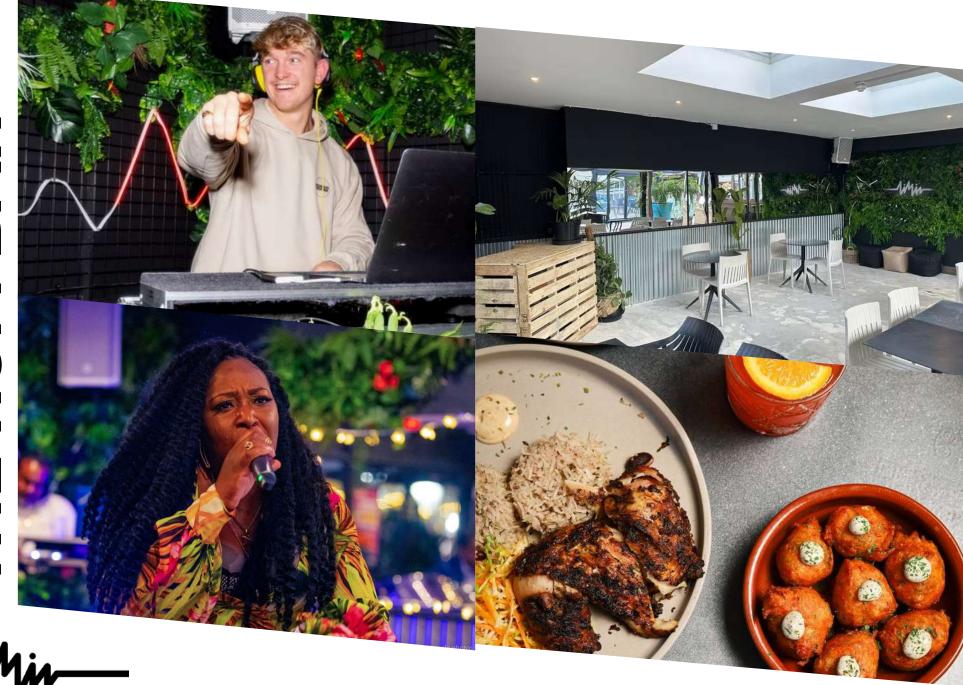

### **Entertainment (added extras)**

Carnival dancers £600 (2 dancers) £750 (3 dancers)

DJ £400 (requires full venue hire)

Steel pan £400

Karaoke (complimentary)

Glitter artist £350 (1 artist) £500 (2 artists)

### Make your event unforgettable with our dazzling array of entertainment options:

- Carnival dancers £600 (2 dancers)
   £750 (3 dancers)
- DJ £400 (requires full venue hire)
- Steel pan £400
- Karaoke (complimentary)
- Glitter artist £350 (1 artist) £500 (2 artists)
- Rum masterclass £20 pp (5 rums)
- Photography £600
- 360 photo booth (price on application)
- Flame thrower £400
- Samba dancers £600 (2 dancers)

Our party packages bring you the best of the Caribbean with the food and drinks menu from Chef Sham, who grew up in Trinidad and Tobago.

Select your summer party package from the two options, or speak to us about your bespoke requirements. Both our packages include service and the venue hire