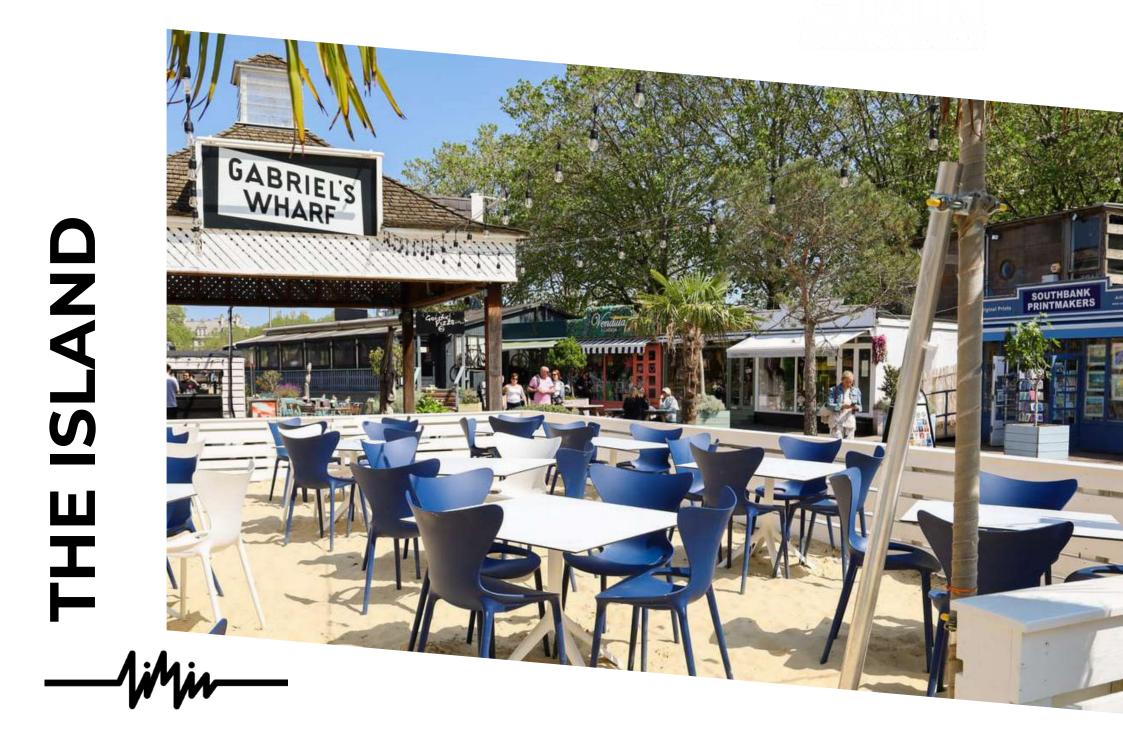

# Your very own paradise island in central London

Step off the Southbank and onto our white beach, a slice of tropical paradise nestled beside the River Thames. Enjoy the feeling of sun-kissed sand between your toes, and set the mood for a truly unforgettable evening.

The sandy outdoor Island area can hold 50 people seated and 70 people standing. Located away from the main bar, this idyllic spot definitely has the wow factor and makes exclusive parties just that little bit more special.