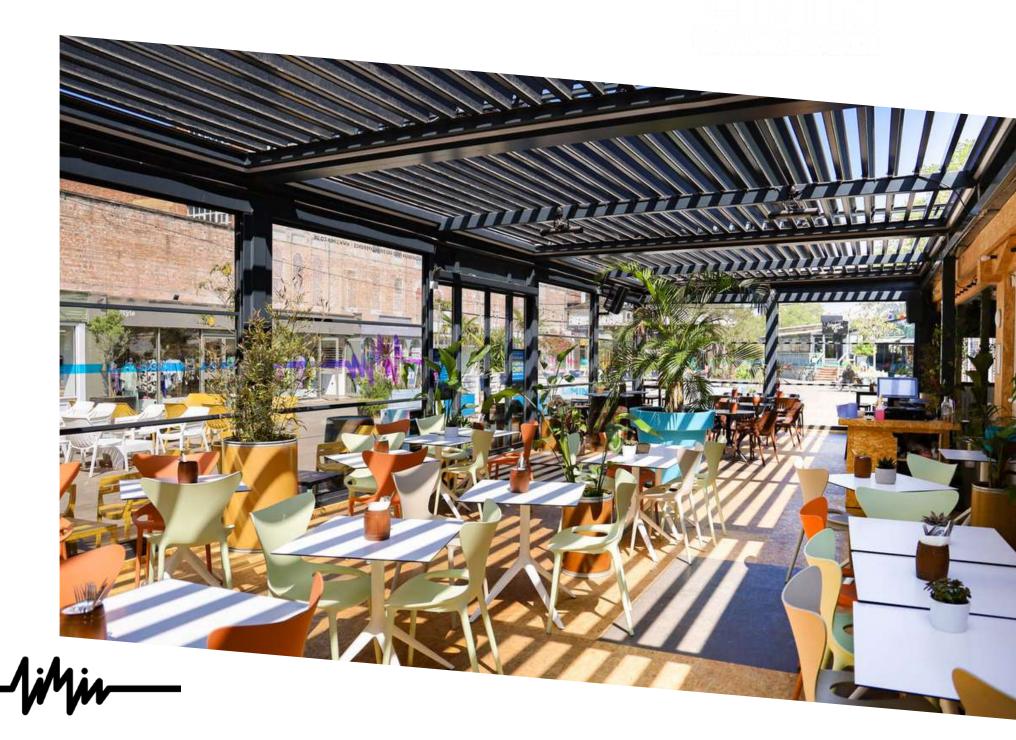

## Where the Caribbean and Ibiza meet in perfect harmony

Your guests enter the venue and walk into our sunny Gallery. It's an open area with a fully retractable roof and windows. The Gallery can be fully opened in the summer but covered in case the weather turns wet.

Soak up the Southbank sun and enjoy the buzzy ambience on this large terrace; feast on a sizzling jerk chicken and sip our rum cocktails bursting with tropical flavours.