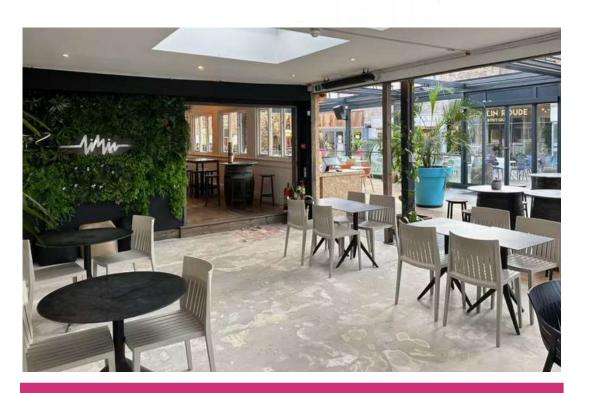

## Where the Caribbean and Ibiza meet in perfect harmony

Your guests enter the venue and walk into our sunny Gallery. It's an open area with a fully retractable roof and windows. The Gallery can be fully opened in the summer but covered in case the weather turns wet.

# Make memories in our Urban Jungle or the Rum Bar

Are you looking for a smaller, more intimate space for a teambuilding event or birthday party?

Our Urban Jungle and Rum Bar areas each fit 20-30 guests.