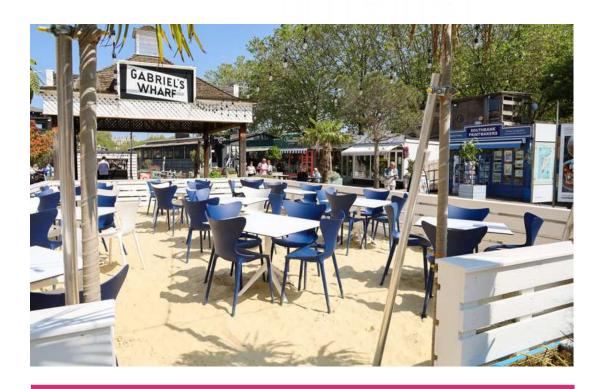

# Your very own paradise island in central London

Step off the Southbank and onto our white beach, a slice of tropical paradise nestled beside the River Thames. Enjoy the feeling of sun-kissed sand between your toes, and set the mood for a truly unforgettable evening.

The sandy outdoor Island area can hold 50 people seated and 70 people standing. Located away from the main bar, this idyllic spot definitely has the wow factor and makes exclusive parties just that little bit more special.