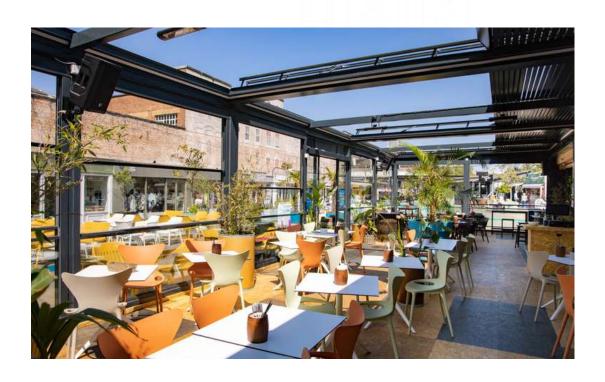

## Where the Caribbean and Ibiza meet in perfect harmony

Your guests enter the venue and walk into our sunny Gallery. It's an open area with a fully retractable roof and windows. The Gallery can be fully opened in the summer but covered in case the weather turns wet.

Soak up the Southbank sun and enjoy the buzzy ambience on this large terrace; feast on a sizzling jerk chicken and sip our rum cocktails bursting with tropical flavours.