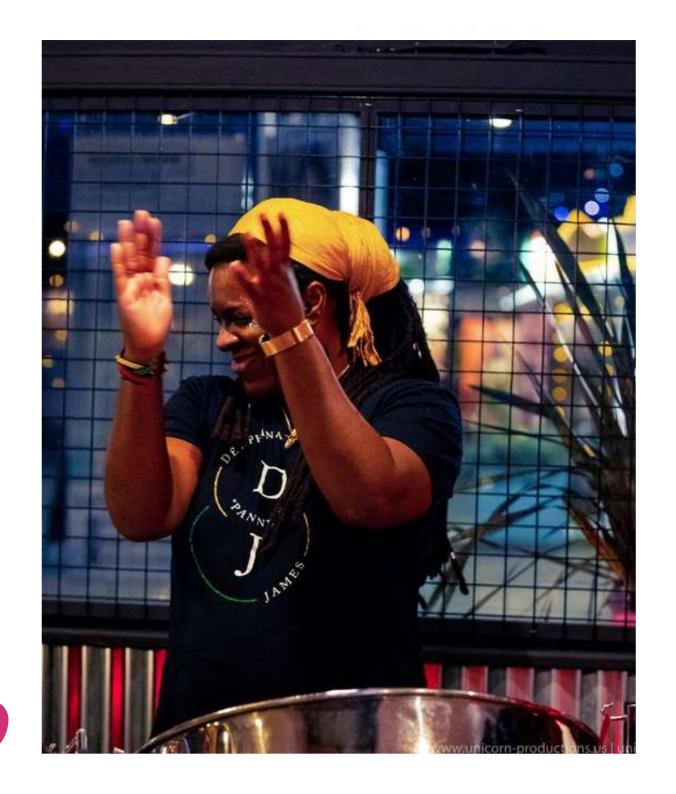

### **Entertainment (added extras)**

Carnival dancers £600 (2 dancers) £750 (3 dancers)

DJ £400 (requires full venue hire)

Steel pan £400

Karaoke (complimentary)

Glitter artist £350 (1 artist) £500 (2 artists)

### **Entertainment**

- DJ (full venue hire required)
- Two carnival dancers
- Steel pan
- Karaoke (9-11 pm)
- Glitter artist

### Make your event unforgettable with our dazzling array of entertainment options:

- Carnival dancers £600 (2 dancers)
   £750 (3 dancers)
- DJ £400 (requires full venue hire)
- Steel pan £400
- Karaoke (complimentary)
- Glitter artist £350 (1 artist) £500 (2 artists)
- Rum masterclass £20 pp (5 rums)
- Photography £600
- 360 photo booth (price on application)
- Flame thrower £400
- Samba dancers £600 (2 dancers)