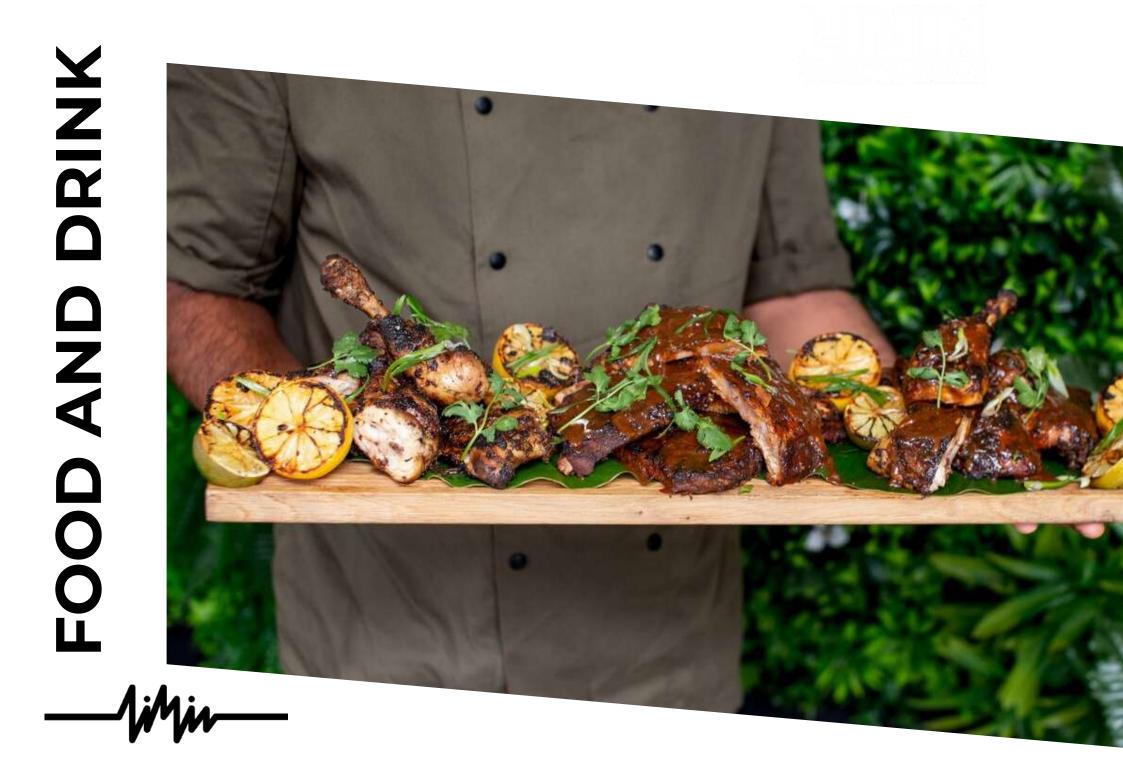

### **Mains**

Jerk chicken with rice and peas (halal, gluten-free)
Spiced jackfruit with rice and peas (vegan, vegetarian, gluten-free)

### **Mains**

Jerk chicken with rice and peas (halal, gluten-free)
Spiced jackfruit with rice and peas (vegan, gluten-free)
Fish & chips boat
Pulled pork with citrus slaw (gluten-free)

Soak up the Southbank sun and enjoy the buzzy ambience on this large terrace; feast on a sizzling jerk chicken and sip our rum cocktails bursting with tropical flavours.